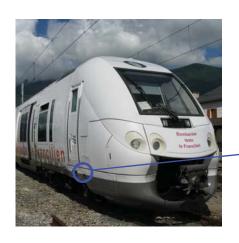

# Application Bogie skirts hinge (NAT Transilien)

Hinge with retractable pin

Specific features:

- quick take-down bogie skirts with spring loaded retractable pins
- HD steel, 1000h salt spray resistant