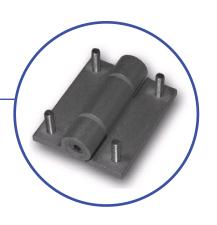

### Application Seat tray (TGV 3G)

Torque hinge with detent

Specific features:

- dampened opening and positioning of the tray just in one compact set
- sintered steel components with heat treatment
- mechanical performance : over 35,000 cycles