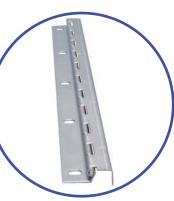

# Application Hinge for ceiling panels

Cranked continuous hinge

Specific features:

- Hinges for long panels
- 304 or 316 stainless steel