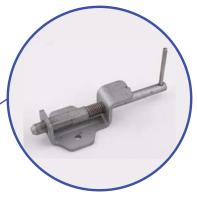

# Application Bogie skirts hinge (NAT Transilien)

Hinge with retractable pin

Specific features:

- quick take-down bogie skirts with spring loaded retractable pins
- HD steel, 1000h salt spray resistant