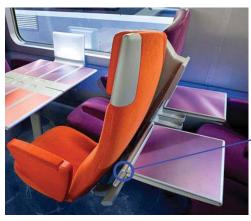

### Application Seat tray (TGV 3G)

Torque hinge with detent

Specific features:

- dampened opening and positioning of the tray just in one compact set
- sintered steel components with heat treatment
- mechanical performance : over 35,000 cycles