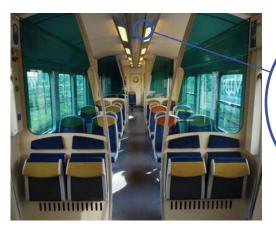

# Application Hinge for ceiling panels

Cranked continuous hinge

Specific features:

- Hinges for long panels
- 304 or 316 stainless steel