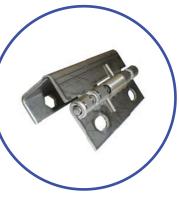

### **Application Bogie skirts hinge** (Tramway)

Spring hinge and latch

Specific features:

- · closing spring hinge
- latched with quarter-turns with conical square inserts
- zinc plated steel and stainless steel
- 3 leaves hinge