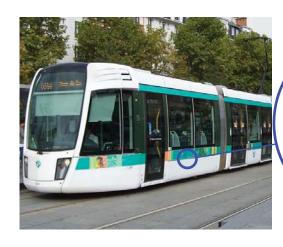

### **Application Bogie skirts hinge** (Tramway)

Spring hinge and latch

Specific features:

- · closing spring hinge
- latched with quarter-turns with conical square inserts
- zinc plated steel and stainless steel
- 3 leaves hinge