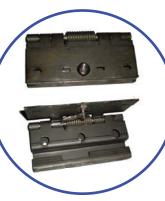

# Application Battery box lock (NAT Transilien)

Springloaded lock

Specific features:

- Heavy duty
- Stop when open (can be locked in open position)
- 5 mm HD steel, 1000h salt spray resistant