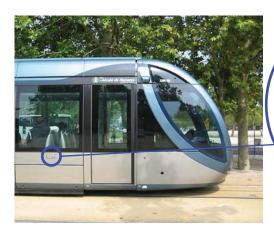

### **Application Bogie skirts hinge** (Tramway)

Spring hinge and latch

Specific features:

- · closing spring hinge
- latched with quarter-turns with conical square inserts
- zinc plated steel and stainless steel
- 3 leaves hinge