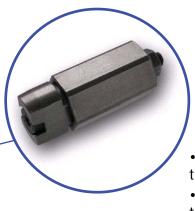

# Application Bogie skirts hinge (NAT Transilien)

Hinge with retractable pin

Specific features:

- quick take-down bogie skirts with spring loaded retractable pins
- HD steel, 1000h salt spray resistant