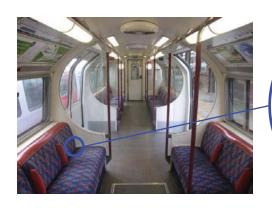

# Application Underground train seat (London Underground)

Seat hinge

Specific features:

- 2 U-shape parts
- heavy duty construction
- limited clearance pin
- opened daily
- harsh conditions
- HD steel, RoHS compliant zinc plated, 400h salt spray resistant, with self lubricating bushes