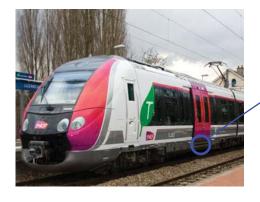

# Application Bogie skirts hinge (NAT Transilien)

Hinge with retractable pin

Specific features:

- quick take-down bogie skirts with spring loaded retractable pins
- HD steel, 1000h salt spray resistant