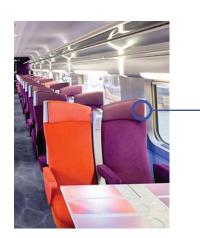

### Application Seat tray (TGV 3G)

Torque hinge with detent

Specific features:

- dampened opening and positioning of the tray just in one compact set
- sintered steel components with heat treatment
- mechanical performance : over 35,000 cycles