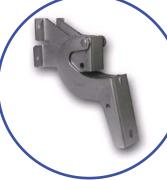

# Application Underground train seat (London Underground)

Seat hinge

Specific features:

- 2 U-shape parts
- heavy duty construction
- limited clearance pin
- opened daily
- harsh conditions
- HD steel, RoHS compliant zinc plated, 400h salt spray resistant, with self lubricating bushes