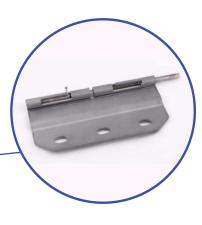

# Application Bogie skirts hinge (NAT Transilien)

Hinge with retractable pin

Specific features:

- quick take-down bogie skirts with spring loaded retractable pins
- HD steel, 1000h salt spray resistant