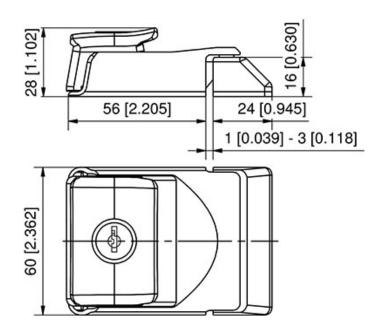

slam latch engages, it ensures that the door or hatch is secured.

- Slam bolt housing with integrated stop
- The rear engagement facilitates an easy opening by sliding
- Independent locking by closing the door
- Opening from the inside is not possible
- Can only be opened from the outside with the actuation of the slam bolt
- Lockable
- Fastening with slot nuts are included in scope of delivery

#### Stable and durable

The locking element as well as the slam bolt are made of robust zinc die and therefore long-lasting.

- Slam latch consists of two parts (slam bolt and locking element) for aluminum sections
- Cylinder barrel keyed alike 1333
- Cylinder barrel keyed different
- Non locking without cylinder
- Surface, black e-coated

Requirements Product benefits Dimensions Order options





Requirements Product benefits Dimensions Order options





## DİRAK LAUNCH 2

#### sliding slam latch

Requirements Product benefits Dimensions Order options

### Material

Slam bolt and locking element: zinc die, black

Slot nuts: steel, zinc plated

Cylinder barrel: PA, black



Requirements Product benefits Dimensions Order options

### **Order options**

| Product system | Description        | Latching type          | Part number       | Link        |
|----------------|--------------------|------------------------|-------------------|-------------|
| 6-151          | Sliding slam latch | Keyed alike DIRAK 1333 | 265-9607.00-01333 | <b>&gt;</b> |
| 6-151          | Sliding slam latch | Keyed different        | 265-9607.00-99999 | <b>•</b>    |
| 6-151          | Sliding slam latch