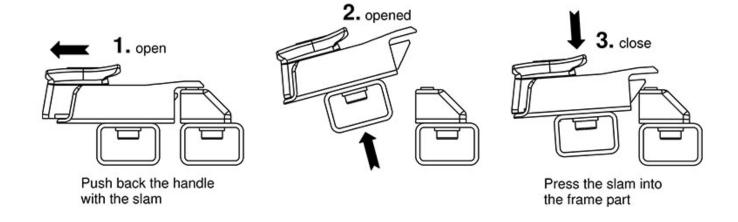

#### Secure and comfortable

When the slam bolt of the sliding slam latch engages, it ensures that the door or hatch is secured.

- Slam bolt housing with integrated stop
- The rear engagement facilitates an easy opening by sliding
- Independent locking by closing the door
- Opening from the inside is not possible
- Can only be opened from the outside with the actuation of the slam bolt
- Lockable
- Fastening with slot nuts are included in scope of delivery