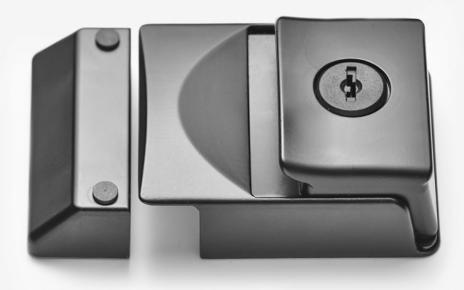

# DIRAK LAUNCH 2

Requirements Product benefits Dimensions Order options

Noiseless and secure: The new sliding slam latch

# DİRAK LAUNGH 2

sliding slam latch

Requirements Product benefits Dimensions Order options

"In the event of the transportation of transport containers for example for small animals or similar, in addition to vibration resistance and a secure locking of doors and hatches, a stable support should also be ensured.

#### Secure and comfortable

When the slam bolt of the sliding slam latch engages, it ensures that the door or hatch is secured.

- Slam bolt housing with integrated stop
- The rear engagement facilitates an easy opening by sliding
- Independent locking by closing the door
- Opening from the inside is not possible
- Can only be opened from the outside with the actuation of the slam bolt
- Lockable
- Fastening with slot nuts are included in scope of delivery

#### Stable and durable

The locking element as well as the slam bolt are made of robust zinc die and therefore long-lasting.

- Slam latch consists of two parts (slam bolt and locking element) for aluminum sections
- Cylinder barrel keyed alike 1333
- Cylinder barrel keyed different
- Non locking without cylinder
- Surface, black e-coated