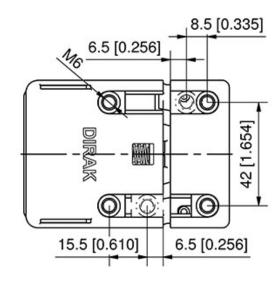

lam latch engages, it ensures that the door or hatch is secured.

- Slam bolt housing with integrated stop
- The rear engagement facilitates an easy opening by sliding
- Independent locking by closing the door
- Opening from the inside is not possible
- Can only be opened from the outside with the actuation of the slam bolt
- Lockable
- Fastening with slot nuts are included in scope of delivery

#### Stable and durable

The locking element as well as the slam bolt are made of robust zinc die and therefore long-lasting.

- Slam latch consists of two parts (slam bolt and locking element) for aluminum sections
- Cylinder barrel keyed alike 1333
- Cylinder barrel keyed different
- Non locking without cylinder
- Surface, black e-coated

Requirements Product benefits Dimensions Order options





Requirements Product benefits Dimensions Order options





## DİRAK LAUNCH 2

#### sliding slam latch

Requirements Product benefits Dimensions Order options

### Material

Slam bolt and locking element: zinc die, black

Slot nuts: steel, zinc plated

Cylinder barrel: PA, black



Requirements Product benefits Dimensions Order options

### **Order options**

| Product system | Description        | Latching type          | Part number       | Link        |
|----------------|--------------------|------------------------|-------------------|-------------|
| 6-151          | Sliding slam latch | Keyed alike DIRAK 1333 | 265-9607.00-01333 | <b>&gt;</b> |
| 6-151          | Sliding slam latch | Keyed different        | 265-9607.00-99999 | <b>•</b>    |
| 6-151          | Sliding slam latch |