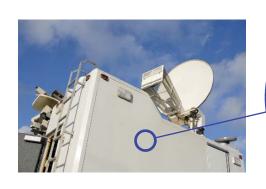

### Application TV control truck

Friction hinge or indent hinge Hi-Klik ™ for screen angular position control

Specific features: in **aluminium** profile, adjustable **friction**, or multi-position **indent** according to model