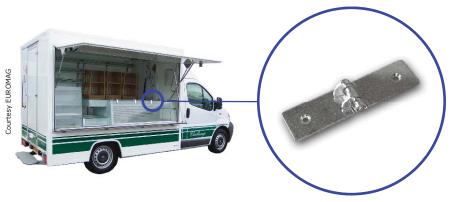

### Application Mobile store vehicle

Shop window hinge in stainless steel with angular stop

Specific features: in **AISI 304 stainless steel**, thickness 2.5 mm, with 2 stops to limit the **opening angle**, delivered with two washers for attachment to the glass