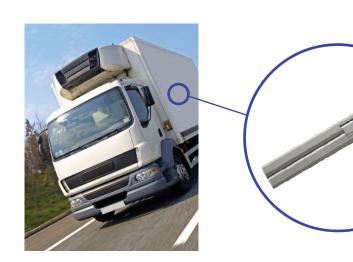

## Application Refrigerated vehicle

180° opening side door hinge

Specific features: **double** pin **aluminium** profile for complete opening, **reduced** dimensions, possibility of **sealing** with additional **rubber profile** 