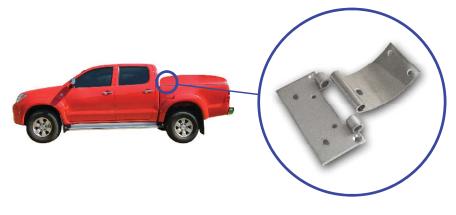

### **Application** Leisure vehicle

SUV tonneau cover hinge

Specific features: AISI 304 stainless steel, complex shape for full adaptation to existing bodywork

www.pinet.eu