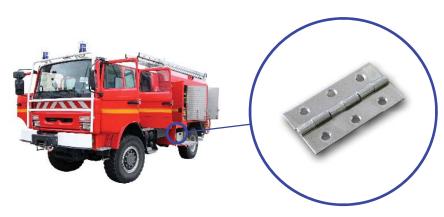

## Application Intervention vehicle

Toolbox storage hinge

Specific features: in **AISI 304 stainless steel**, thickness 1.5 mm, with countersunk holes, **automated** process