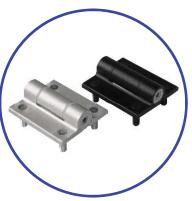

## Application Refrigerated vehicle

180° opening side door hinge

Specific features: **double** pin **aluminium** profile for complete opening, **reduced** dimensions, possibility of **sealing** with additional **rubber profile** 