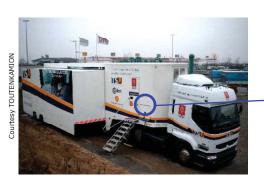

### Application TV control truck

Friction hinge or indent hinge Hi-Klik ™ for screen angular position control

Specific features: in **aluminium** profile, adjustable **friction**, or multi-position **indent** according to model