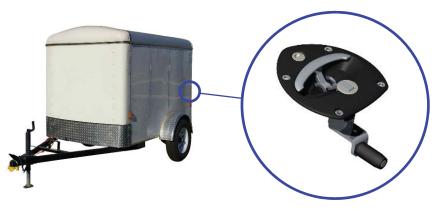

### **Application** Truck trailer

**Vector** type compression locking device

Specific features: aesthetic, waterproof according to IP65, with key, padlockable, reinforced PA base, zinc die cast lever and zinc coated steel cam with PA roller