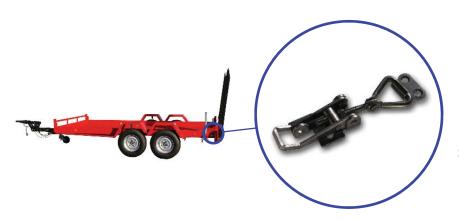

### Application Light trailer

Padlockable toggle latch reinforced adjustable with hook

Specific features: heavy duty, in zinc plated steel, also in AISI 304 stainless steel and in several sizes