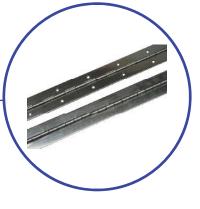

# Application Extendable semi-trailer

Continuous hinge for articulating the storage compartment doors

Specific features: easy cut to length by the customer, in **AISI 304 stainless steel**, also in mild steel and aluminium material