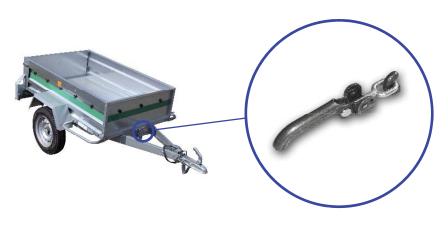

### **Application Baggage trailer**

Adjustable toggle latch with hook

Specific features: heavy duty (420g), zinc plated steel and raw steel