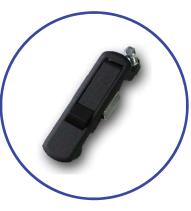

# Application ATM-Cash dispenser

Printer sliding tray bolt

Specific features: compact and **robust**, with 45° catch slope, zinc plated steel, stainless steel **return spring**, aluminium **operating button** 