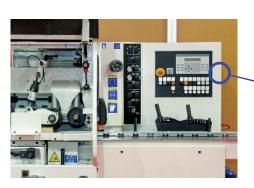

# Application CNC machining centre

Cover compression latch

Specific features: enables technical area access covers to be **closed with no play**, **fully integrated** into the assembly