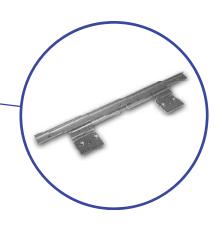

# Application Photo booth

Continuous hinge for technical area access door

Specific features: **easy** length adjustment by the sub-contractor who produces the structure. Also available in **AISI 304 stainless steel** and aluminium