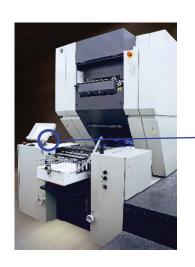

# Application **Printing machine**

**Hi-Klik** ™ indent hinge for control screen angular positioning

Specific features: **aluminium** profile, **positioning** every 30° for good viewing comfort