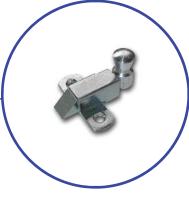

# Application CNC machining centre

Cover compression latch

Specific features: enables technical area access covers to be **closed with no play**, **fully integrated** into the assembly