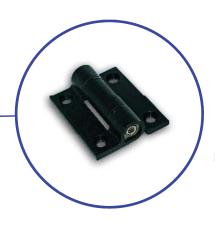

### **Application** Medical analysis machine

Cover continuous hinge type

Specific features: ready to be installed, cut to the exact length, with round and oblong holes, made from steel with anticorrosion surface treatment