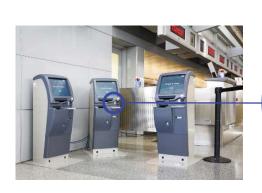

### **Application** Airline ticket printer

Access door hinge

Specific features: based on an existing hinge from our standard range, with 2 attachment oblong holes for easy cover position adjustment