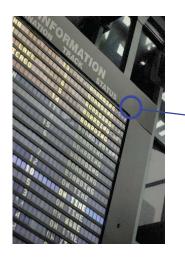

### **Application Public transport** timetable display

Frame hinge

Specific features: **adapted shape** for full **integration** into the aluminium profile frame, made entirely from stainless steel

www.pinet.eu