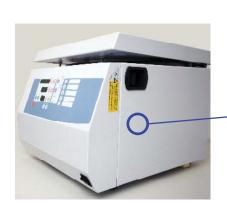

# Application CNC machining centre

Cover compression latch

Specific features: enables technical area access covers to be **closed with no play**, **fully integrated** into the assembly