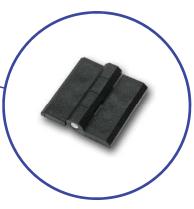

# Application Packing machine

Control unit polyamide hinges

Specific features: in glass fibre reinforced black PA, aesthetic, good mechanical and corrosion resistance