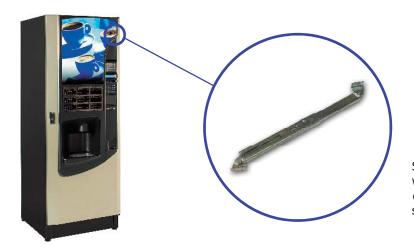

# Application **Drinks dispenser**

Automatic cover slide for technical area access

Specific features: **compact**, locking without any manual intervention on opening, **automatic unlocking** by slightly raising the cover, zinc plated steel