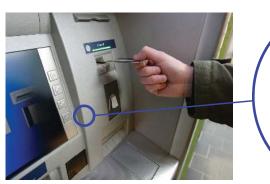

# Application ATM-Cash dispenser

Printer sliding tray bolt

Specific features: compact and **robust**, with 45° catch slope, zinc plated steel, stainless steel **return spring**, aluminium **operating button** 