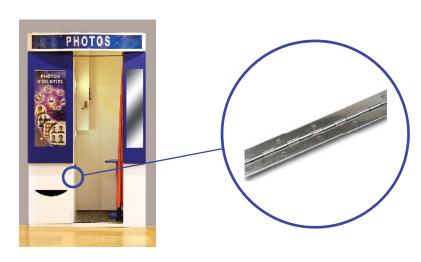

# Application Photo booth

Continuous hinge for technical area access door

Specific features: **easy** length adjustment by the sub-contractor who produces the structure. Also available in **AISI 304 stainless steel** and aluminium