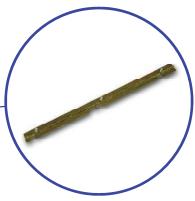

### **Application** Medical analysis machine

Cover continuous hinge type

Specific features: ready to be installed, cut to the exact length, with round and oblong holes, made from steel with anticorrosion surface treatment