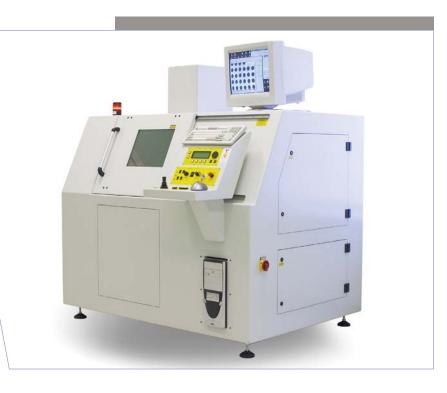

### **Application** Medical analysis machine

Cover continuous hinge type

Specific features: ready to be installed, cut to the exact length, with round and oblong holes, made from steel with anticorrosion surface treatment